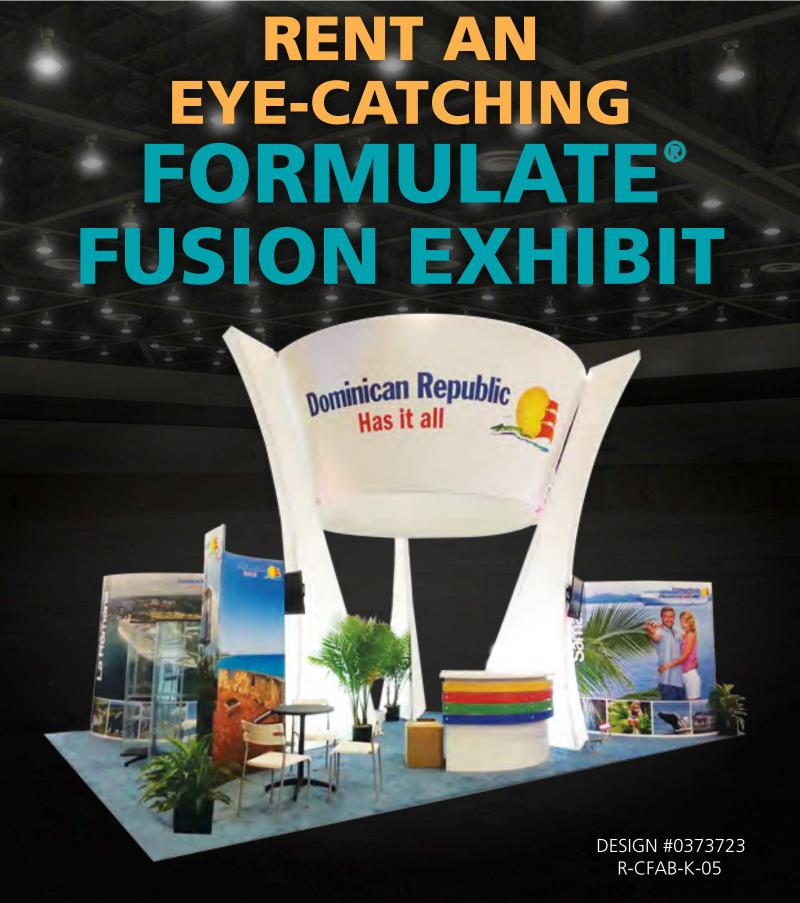

## **FUSION KIT 05**

The bold and eye-catching Formulate® Fusion 20 x 20 island exhibit Kit 05 is an ideal solution to attract visitors to your space at tradeshows, special events and more! Rental Formulate fabric exhibits combine lightweight, easy-to-assemble rented aluminum tube frames with purchased pillowcase fabric graphics for an unforgettable, budget-conscious and time-saving solution.

Renting is easy - simply select the exhibit that fits your needs, design graphics to dress the display, and you're ready to showcase your brand. The only time

investment is in the design and printing of purchased graphics, making it simple to obtain an impactful exhibit in a short period of time. All Formulate rental display frames and purchased graphics are proudly manufactured and printed in the USA.

Count on making an unforgettable impact with a rental Formulate exhibit kit.