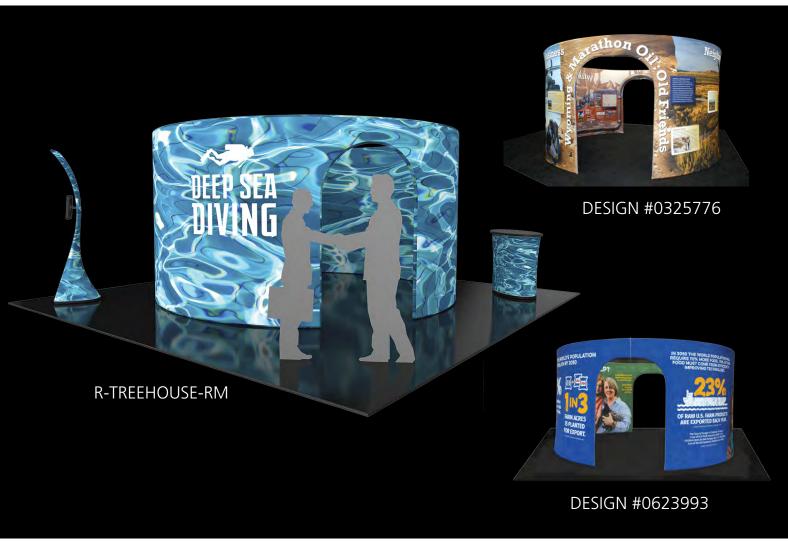

## TREE HOUSE

Formulate® Tree House rented fabric display is a cylindrical-shaped tube structure that is perfect for meetings, graphical displays, theater settings and more. Two 7' tall doorways encourage traffic flow throughout, and there is plentiful space for messaging on the custom-printed fabric graphic.