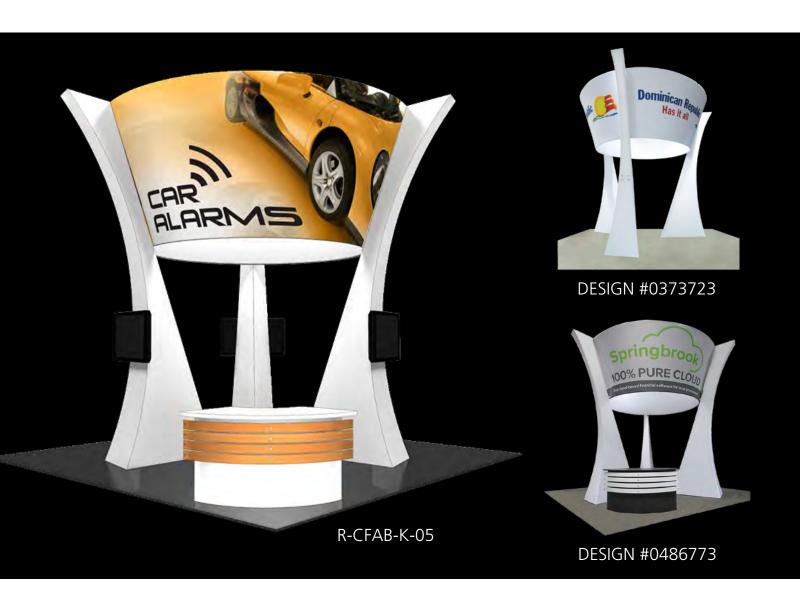

## **FUSION KIT 05**

The bold and eye-catching Formulate® Fusion 20 x 20 island exhibit Kit 05 is an ideal solution to attract visitors to your space at tradeshows, special events and more! Rental Formulate fabric exhibits combine lightweight, easy-to-assemble rented aluminum tube frames with purchased pillowcase fabric graphics for an unforgettable, budget-conscious and time-saving solution.

Renting is easy - simply select the exhibit that fits your needs, design graphics to dress the display, and you're ready to showcase your brand. The only time

investment is in the design and printing of purchased graphics, making it simple to obtain an impactful exhibit in a short period of time. All Formulate rental display frames and purchased graphics are proudly manufactured and printed in the USA.