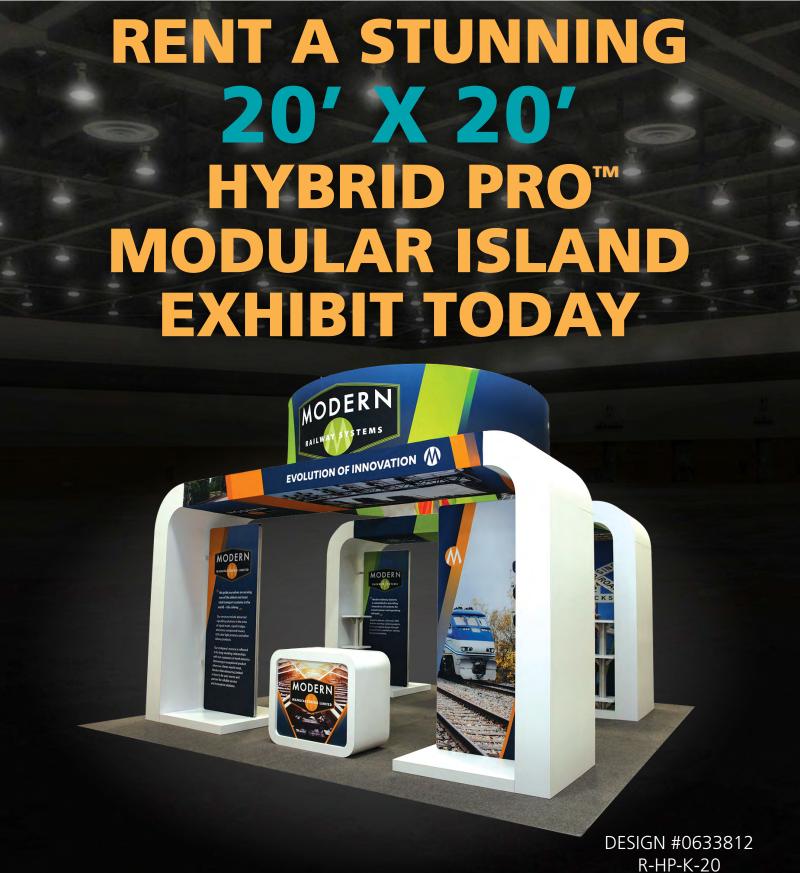

Hybrid Pro™ Modular 20' x 20' rental island exhibits are the perfect rental solution for a budget-conscious exhibitor. Exhibits feature heavy-duty aluminum extrusion rented frames and state-of-the-art purchased push-fit fabric graphics. With several eye-catching, unique configurations to choose from, these exhibits are sure to WOW!

Hybrid Pro 20' x 20' island exhibit kit.