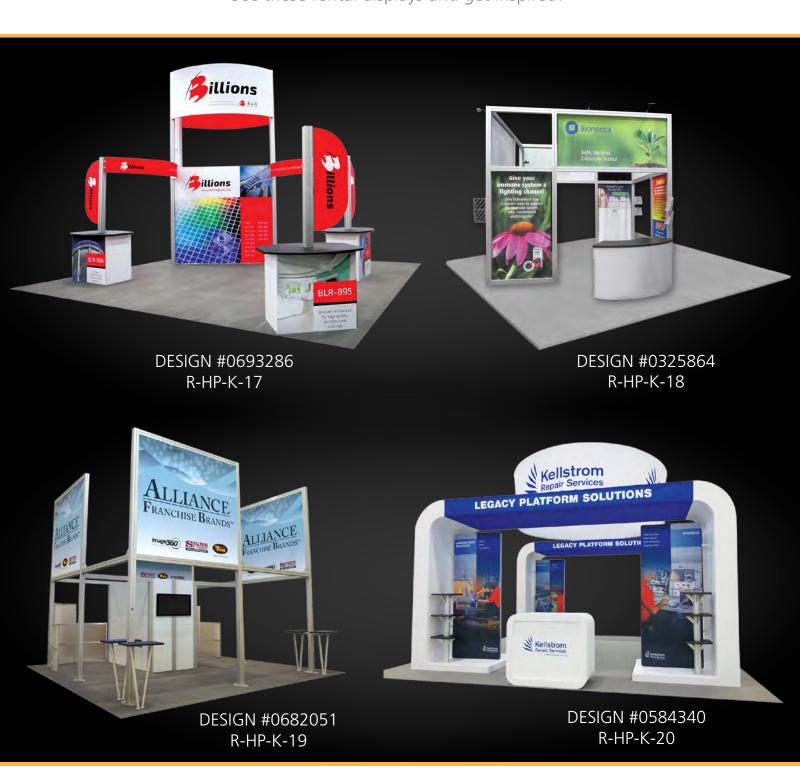

See these rental displays and get inspired!

Renting is easy – simply select the 20' x 20' island exhibit that fits your needs, design graphics to dress the display, and you're ready to showcase your brand. The only time investment is in the design and printing of purchased graphics, making it simple to obtain an impactful exhibit in a short period of time. All Hybrid Pro Modular rental display frames and purchased graphics are proudly manufactured and printed in the USA. Count on making an unforgettable impact with a rental