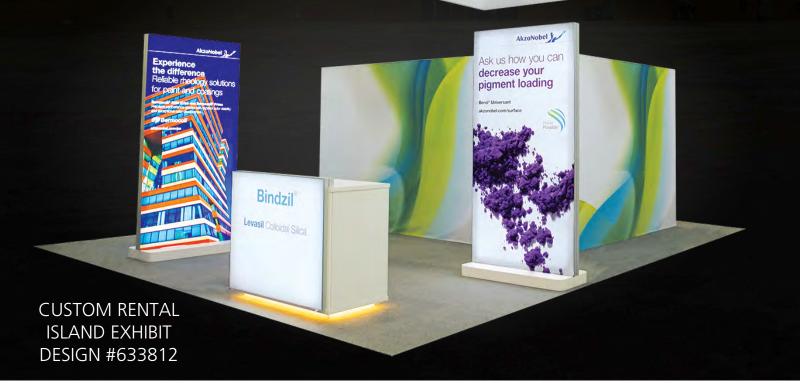

## **DESIGNER FABRIC DISPLAYS**

Akzonobel Prese

Look no further for inspiration for your next fabric inline or island exhibit or architectural accent!

FORMULATE DECICNER

AlkzoNobel

CUSTOM ISLAND EXHIBIT DESIGN #705843 FORMULATE DESIGNER SERIES KIT 20' - 02 FMLT-DS-20-02