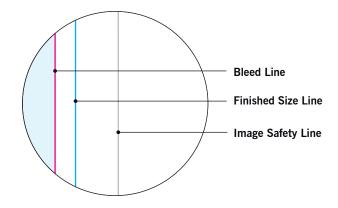

# **MAIN TEMPLATE LINES:**

#### **BLEED LINE:**

The MAGENTA line shows the bleed line. Please extend artwork to this line if it goes to or past the finished size.

#### FINISHED SIZE LINE:

The CYAN line shows the finished size.

### **IMAGE SAFETY LINE:**

The GREY line shows the image safety line. Keep all text, logos & important images inside the safety line or they might get cut off.