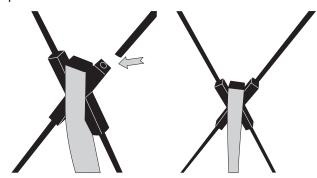

## Step 2

Insert the other two Hooked Arms (2) into the top receptacles of the Hub.