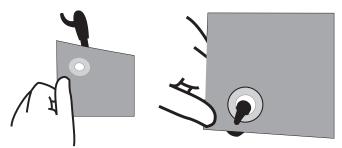

## Step 3

Attach banner by inserting the hooks located on the Top Hooked Poles (2) into the top grommets of the banner. Gently pull the banner down to hook the lower banner grommets to the lower Hooked Arms (2).