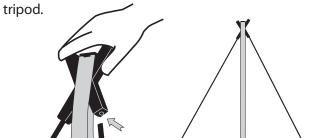

#### Step 1

Remove all parts form the bag and place on a clean flat surface. Insert 2 of the Hooked Poles (2) into the lower receptacles of the Support Pole w/ Hub (1) creating a

## Step 2

Insert the other two Hooked Arms (2) into the top receptacles of the Hub.