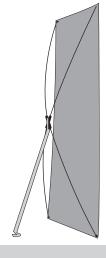

#### Step 1

Remove all parts form the bag and place on a clean flat surface. Insert 2 of the Hooked Poles (2) into the lower receptacles of the Support Pole w/ Hub (1) creating a

## Step 3

Attach banner by inserting the hooks located on the Top Hooked Poles (2) into the top grommets of the banner. Gently pull the banner down to hook the lower banner grommets to the lower Hooked Arms (2).

## Step 2

Insert the other two Hooked Arms (2) into the top receptacles of the Hub.

#### Note:

The PlazaX Banner Display is designed to bend and when properly installed ,the Banner will pull taut and the Hooked Arms will arch. However, if a banner smaller than the recommended size is installed, it may cause permanent failure of the display.